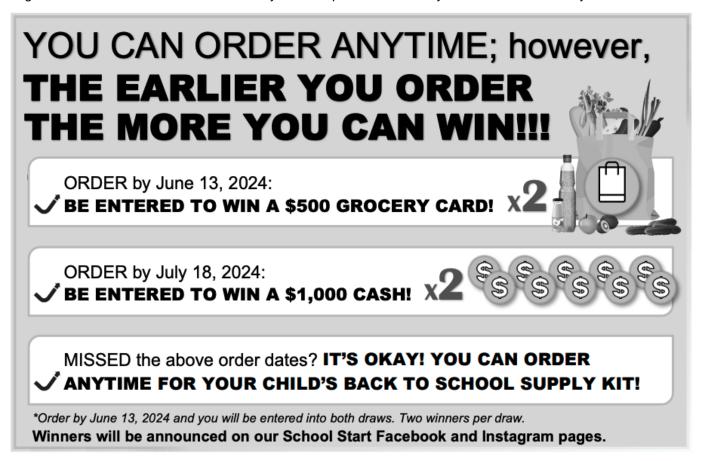

## Dear Parents/Guardians:

Your teachers at Grovenor School are excited to offer the opportunity to purchase quality standardized school supplies through School Start for the 2024/2025 school year. This process will save you both time and money.